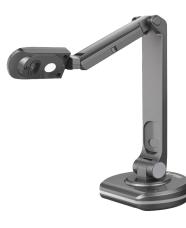

## TV-DCAM-V10

Specification

The TouchView Interactive TV-DCAM-V10 Document Camera has the ability to display details anywhere from close-up views to full shots of various 3D objects.

- Functional integration of physical buttons allows for a more comfortable user experience
- Auto-focus camera
- Configured with built-in microphone
- Auto fill-in light
- LED dimmer button
- PC connection via USB port
- Flexible multi-joint