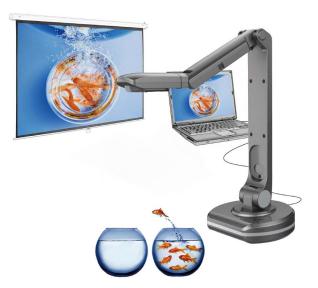

## TV-DCAM-V10

Specification

The TouchView Interactive TV-DCAM-V10 Document Camera has the ability to display details anywhere from close-up views to full shots of various 3D objects.

- Functional integration of physical buttons allows for a more comfortable user experience
- Auto-focus camera
- Configured with built-in microphone
- Auto fill-in light
- LED dimmer button
- PC connection via USB port
- Flexible multi-joint